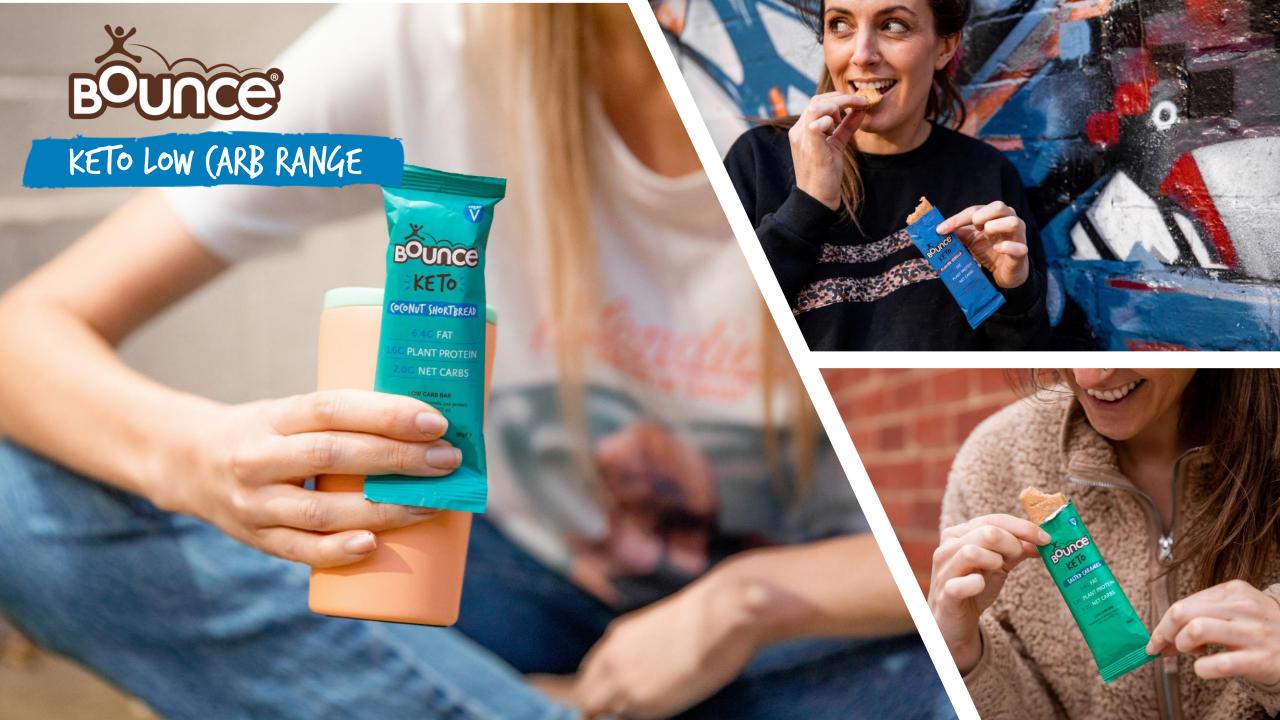

## A TRUE KETO LOW (ARB BAR

Low in carbs, low in calories and high in good fat, Bounce Keto Low Carb Bars are 100% natural, made in Australia, and contain a true keto macro profile that helps maintain ketosis. Best of all, they actually taste great! The good news continues with natural sweetness from monk fruit, vegan ingredients and zero nasties. It's the convenient, tasty and natural snack that ketonians and calorie counters have been looking for!

- Australian made
- √ 100% natural no nasties
- ✓ Less than 87 calories per bar
- Main ingredients organic coconut, Australian almonds and MCT oil
- Energy sourced from healthy fats and proteins not carbohydrates
- √ 100% plant-based and vegan
- √ 100% monk fruit paste (not a blend), calorie free
- ✓ No sugar alcohols
- ✓ Shelf stable also tastes yummy from the fridge
- ✓ Tastes great not a common feature of other Keto products
- ✓ Keto and low carb are hugely popular diet lifestyles
- ✓ 35g serve