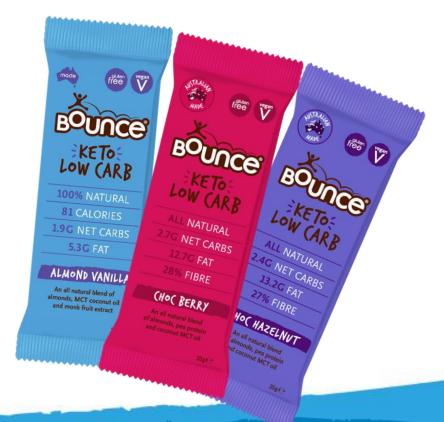

## A TRUE KETO LOW (ARB BAR

Low in carbs, low in calories and high in good fat, Bounce Keto Low Carb Bars are 100% natural, made in Australia, and contain a true keto macro profile that helps maintain ketosis. Best of all, they actually taste great! The good news continues with natural sweetness from monk fruit, vegan ingredients and zero nasties. It's the convenient, tasty and natural snack that ketonians and calorie counters have been looking for!

- Australian made
- √ 100% natural no nasties
- ✓ Less than 87 calories per bar
- Main ingredients organic coconut, Australian almonds and MCT oil
- Energy sourced from healthy fats and proteins not carbohydrates
- √ 100% plant-based and vegan
- √ 100% monk fruit paste (not a blend), calorie free
- ✓ No sugar alcohols
- ✓ Shelf stable also tastes yummy from the fridge
- ✓ Tastes great not a common feature of other Keto products
- ✓ Keto and low carb are hugely popular diet lifestyles
- ✓ 35g serve