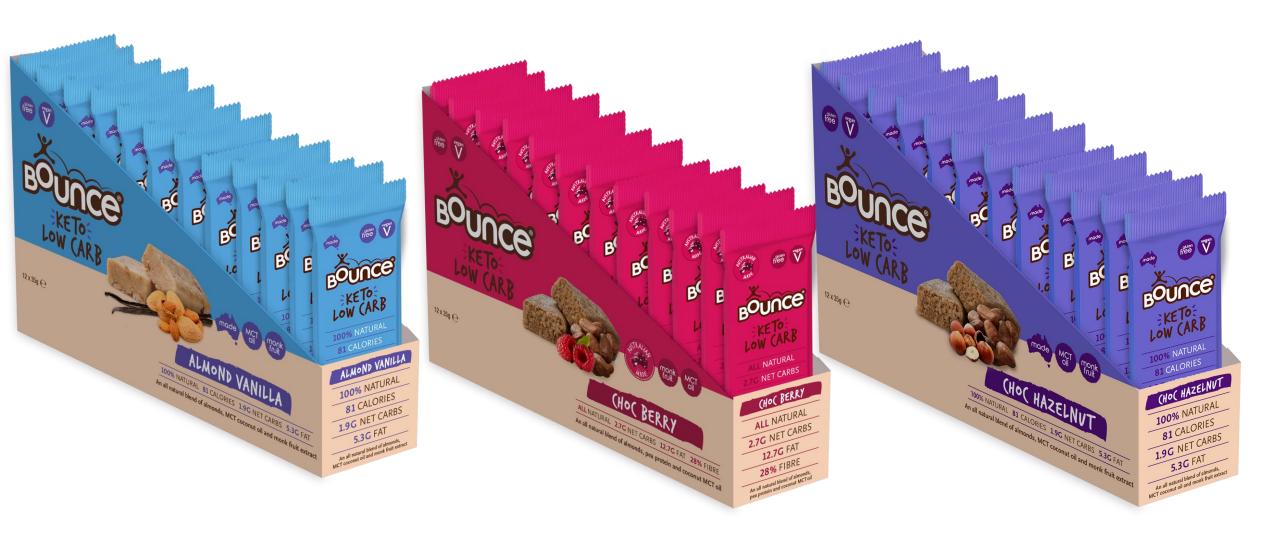

## A TRUE KETO LOW (ARB BAR

Low in carbs, low in calories and high in good fat, Bounce Keto Low Carb Bars are 100% natural, made in Australia, and contain a true keto macro profile that helps maintain ketosis. Best of all, they actually taste great! The good news continues with natural sweetness from monk fruit, vegan ingredients and zero nasties. It's the convenient, tasty and natural snack that ketonians and calorie counters have been looking for!

- Australian made
- √ 100% natural no nasties
- ✓ Less than 87 calories per bar
- Main ingredients organic coconut, Australian almonds and MCT oil
- Energy sourced from healthy fats and proteins not carbohydrates
- √ 100% plant-based and vegan
- √ 100% monk fruit paste (not a blend), calorie free
- ✓ No sugar alcohols
- ✓ Shelf stable also tastes yummy from the fridge
- ✓ Tastes great not a common feature of other Keto products
- ✓ Keto and low carb are hugely popular diet lifestyles
- ✓ 35g serve